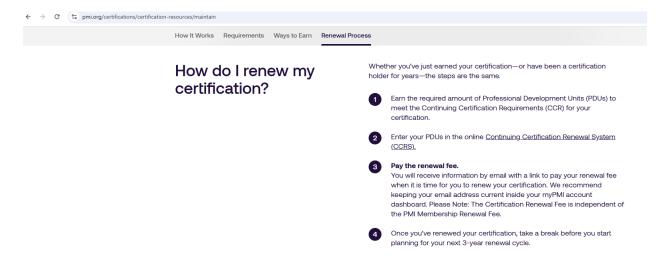

Log into PMI, under the 'Certifications' tab you will see the option "Maintain & Renew Your Certification"

2. On the next page you will scroll down to the "How do I renew my certification?" section and select the link "Continuing Certification Renewal System (CCRS)"