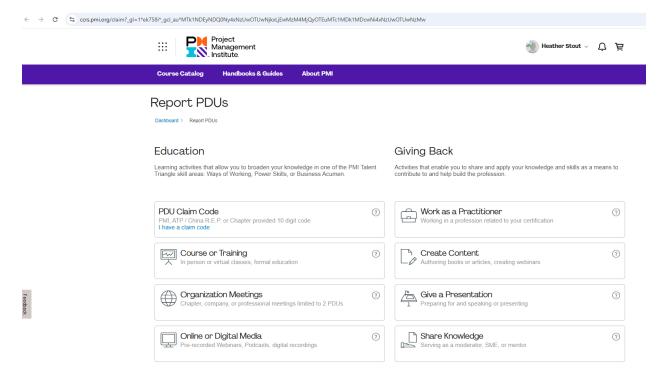

## 3. Select "Course or Training" under Education

4. Fill in the form with Provider, Course, Description, Start/End dates, and PDU totals

One hour of activity equals one PDU. You also may report PDUs in quarterly increments. Here, 0.25 PDUs represent 15 minutes of an activity; 0.50 PDUs represent 30 minutes; 0.75 represent 45 minutes.