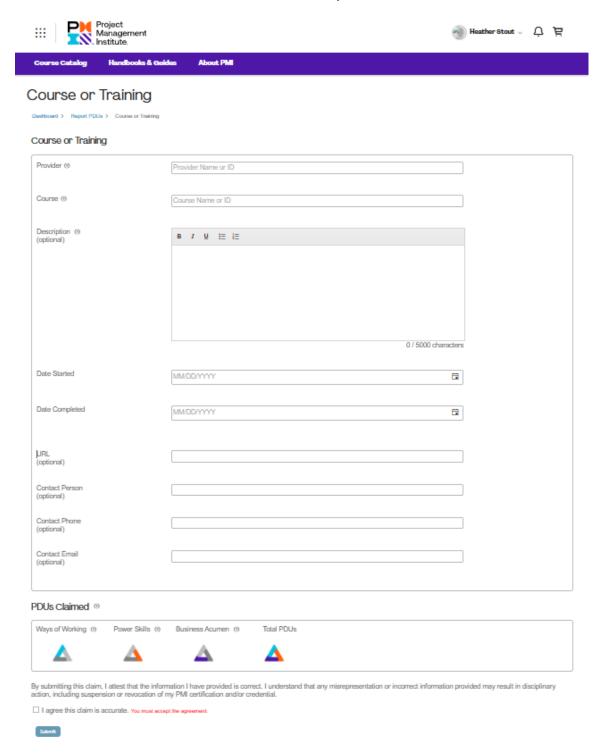

## 3. Select "Course or Training" under Education

4. Fill in the form with Provider, Course, Description, Start/End dates, and PDU totals

One hour of activity equals one PDU. You also may report PDUs in quarterly increments. Here, 0.25 PDUs represent 15 minutes of an activity; 0.50 PDUs represent 30 minutes; 0.75 represent 45 minutes.