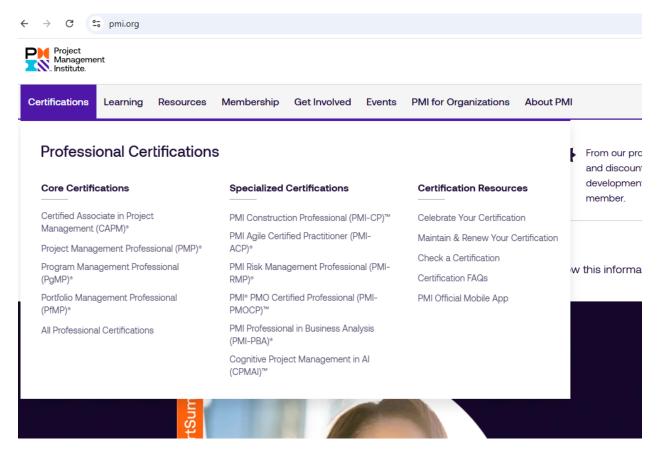

Log into PMI, under the 'Certifications' tab you will see the option "Maintain & Renew Your Certification"

2. On the next page you will scroll down to the "How do I renew my certification?" section and select the link "Continuing Certification Renewal System (CCRS)"